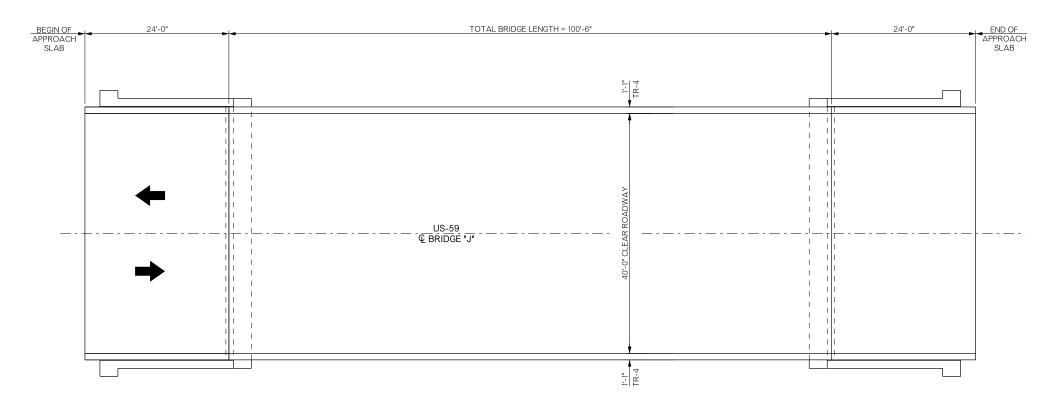

REV.NO. DESCRIPTION DATE

PLAN

TYPICAL CROSS SECTION

| 31943(04) QUANTITIES                       |               |        |  |  |
|--------------------------------------------|---------------|--------|--|--|
| RIDGE 'J' - NBI 30555 US-59 OVER ELM CREEK |               |        |  |  |
| DESCRIPTION                                | UNIT QUANTITY |        |  |  |
| WATER REPELLENT (PERFORMANCE TESTED)       | S.Y.          | 673.00 |  |  |

| BRIDGE "J"                                    |                         | RAIG COUNTY | Design          | N/A       | N/A  |  |  |
|-----------------------------------------------|-------------------------|-------------|-----------------|-----------|------|--|--|
| US 59 OVER ELM CREEK                          |                         |             | Detail          | DjG       | 4/16 |  |  |
| GENERAL PLAN AND TYPICAL SECTION (BRIDGE "J") |                         |             | Check           | KMS       | 6/16 |  |  |
|                                               |                         |             | Squad: MAYFIELD |           |      |  |  |
|                                               |                         |             | Engr: ELYAZGI   |           |      |  |  |
| STATE OF DEPARTMENT OF TRANSPORTATI           |                         |             |                 |           |      |  |  |
| OKLAHOMA                                      | JOB PIECE NO. 31943(04) |             |                 | SHEET NO. | B010 |  |  |