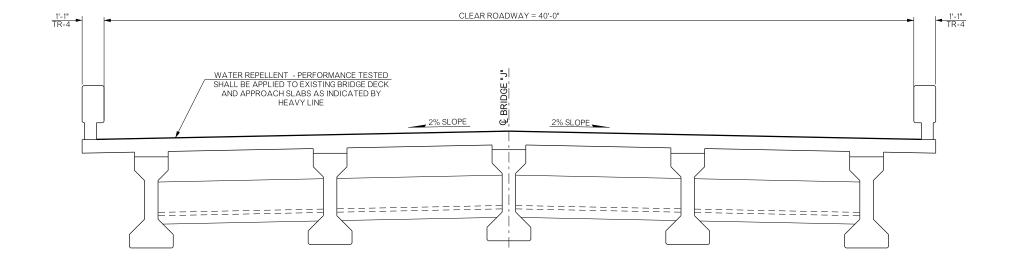

REV.NO. DESCRIPTION DATE

PLAN

TYPICAL CROSS SECTION

| 31943(04) QUANTITIES                       |               |        |  |  |
|--------------------------------------------|---------------|--------|--|--|
| RIDGE 'J' - NBI 30555 US-59 OVER ELM CREEK |               |        |  |  |
| DESCRIPTION                                | UNIT QUANTITY |        |  |  |
| WATER REPELLENT (PERFORMANCE TESTED)       | S.Y.          | 673.00 |  |  |

| BRIDGE "J"                                    |                         | RAIG COUNTY | Design          | N/A       | N/A  |  |  |
|-----------------------------------------------|-------------------------|-------------|-----------------|-----------|------|--|--|
| US 59 OVER ELM CREEK                          |                         |             | Detail          | DjG       | 4/16 |  |  |
| GENERAL PLAN AND TYPICAL SECTION (BRIDGE "J") |                         |             | Check           | KMS       | 6/16 |  |  |
|                                               |                         |             | Squad: MAYFIELD |           |      |  |  |
|                                               |                         |             | Engr: ELYAZGI   |           |      |  |  |
| STATE OF DEPARTMENT OF TRANSPORTATI           |                         |             |                 |           |      |  |  |
| OKLAHOMA                                      | JOB PIECE NO. 31943(04) |             |                 | SHEET NO. | B010 |  |  |